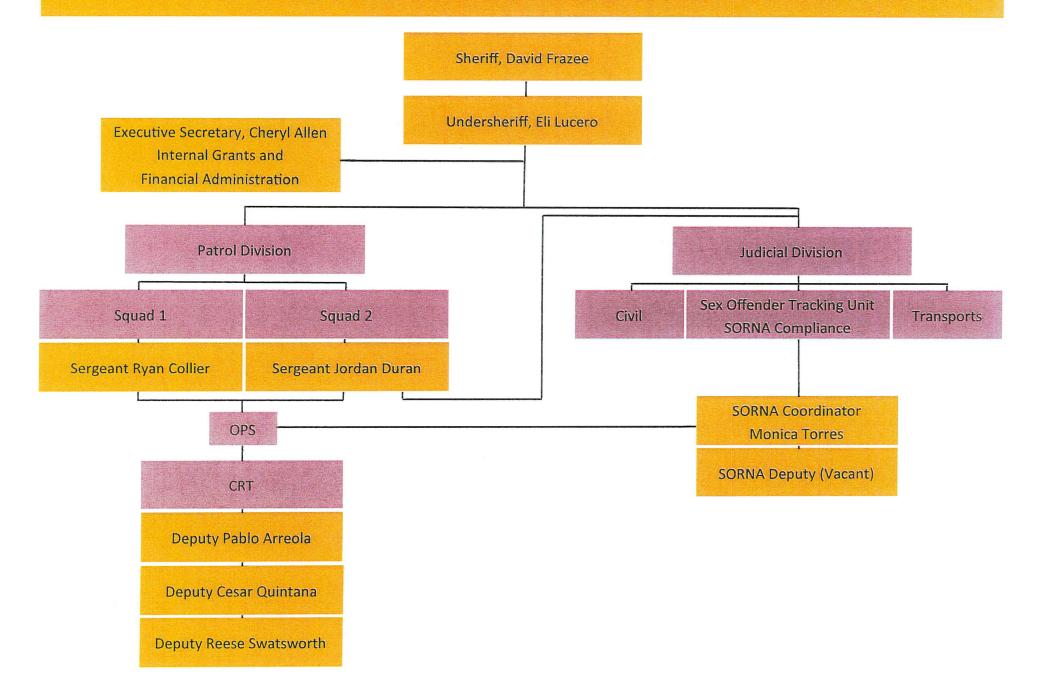

| \$0                    | \$0                | \$0                    | \$0                | \$0                    | \$0                | \$0                    | \$42,489 |
| . Indirect Costs         | \$0                | \$0                    | \$0                | \$0                    | \$0                | \$0                    | \$0                | \$0                    | \$0                | \$0                    | \$0      |
| otal Project Costs       | \$42,489           | \$0                    | \$0                | \$0                    | \$0                | \$0                    | \$0                | \$0                    | \$0                | \$0                    | \$42,489 |

# Torrance County Sheriff's Office (SORNA Organization Structure)



| 3/14/23, 1:27 PM